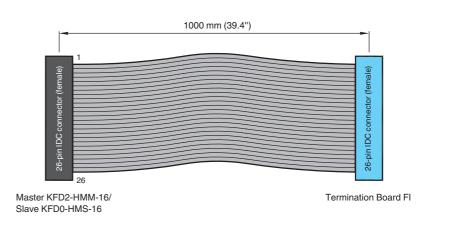

HART connection cable for master/slave - termination board connection

## **Function**

The connection cable K-HM26 is used for connection of a HART Multiplexer KFD\*-HM\*-16 to a K-System Termination Board.

The connection cable has a length of 1 m. Other cable lengths (max. 8 m) are available upon request.

## **Dimensions**

| Technical data            |                                  |
|---------------------------|----------------------------------|
| Ambient conditions        |                                  |
| Ambient temperature       | 0 55 °C (32 131 °F)              |
| Relative humidity         | 5 90 %, non-condensing           |
| Mechanical specifications |                                  |
| Connection                |                                  |
| Device                    | 1 x IDC female connector, 26-pin |
| Cable length              | 1 m                              |