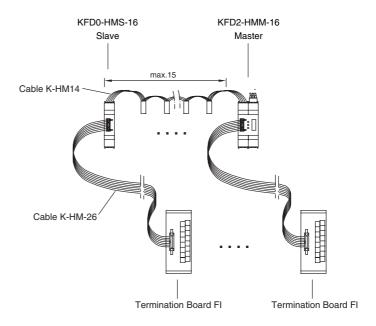

ion of a HART Multiplexer KFD\*-HM\*-16 to a K-System Termination Board.

The connection cable has a length of 1 m. Other cable lengths (max. 8 m) are available upon request.

## **Dimensions**



| Technical data            |                                  |
|---------------------------|----------------------------------|
| Ambient conditions        |                                  |
| Ambient temperature       | 0 55 °C (32 131 °F)              |
| Relative humidity         | 5 90 %, non-condensing           |
| Mechanical specifications |                                  |
| Connection                |                                  |
| Device                    | 1 x IDC female connector, 26-pin |
| Cable length              | 1 m                              |

## **Assembly**