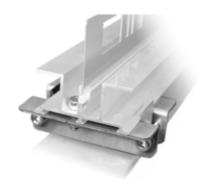

· Easy setting of fixed points

To prevent the aluminium profile rails slipping in the rail holders when installed horizontally, a locking bracket is necessary. The locking bracket WCS2-LB1 is fitted around a rail holder in the middle of the runway. During installation, bracket and aluminium profile are joined with the screw supplied. To do this, the aluminium profile must be drilled through at one point (drill 7 mm).

## WCS2-LB1