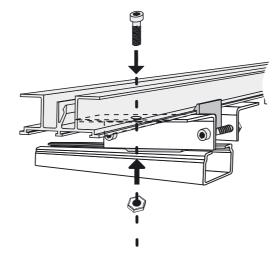

· Easy setting of fixed points

To prevent the aluminium profile rails slipping in the rail holders when installed horizontally, a locking bracket is necessary. The locking bracket WCS2-LB1 is fitted around a rail holder in the middle of the runway. During installation, bracket and aluminium profile are joined with the screw supplied. To do this, the aluminium profile must be drilled through at one point (drill 7 mm).

## WCS2-LB1