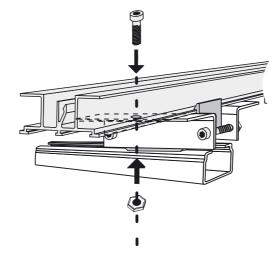

- · Easy setting of fixed points
- Powder coated

To prevent the aluminium profile rails slipping in the rail holders when installed horizontally, a locking bracket is necessary. The locking bracket WCS2-LB1 is fitted around a rail holder in the middle of the runway. During installation, bracket and aluminium profile are joined with the screw supplied. To do this, the aluminium profile must be drilled through at one point (drill 7 mm).