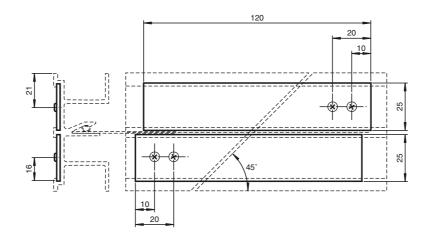

of profile rail segments

Connectors are necessary for joining the aluminium profile rails. Each connector (WCS-MC1) consists of two flat aluminium pieces and four self tapping screws (3 mm x 4.5 mm). The flat pieces are pushed into the bottom grooves in the two profile rails to be joined, with drillholes ahead. Then the screws are screwed into the holes of the flat pieces. The tips of the screws get pressed into the aluminium profile and fix the flat pieces in the grooves. Stainless steel connectors (WCS-MC2) are used for joining of powder-coated aluminium profile rails.

## WCS2-MC1

## **Technical data**

| Mechanical specifications |           |
|---------------------------|-----------|
| Material                  | aluminium |
| Mass                      | 100 g     |

## Dimensions



1