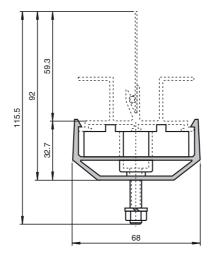

ap-on

Rail holders, into which the profile rail is clipped, are available for rapid installation of the aluminium profile rail. The rail holders are available in two different versions.

The screw-on holder is bolted to the substructure, the holder for fitting in a C profile is designed for installation in a C profile rail (30 mm x 32 mm). The suspension distance for the aluminium profile rail must not exceed 1.5 m (min. 3 rail holders per 5 m section) for both upright and suspended mounting. If it is mounted horizontally, we recommend a suspension distance of 1.25 m (4 rail holders per 5 m rail).

## WCS2-MH1

## **Technical data**

| Mechanica | I specifications |
|-----------|------------------|
|-----------|------------------|

Material

Mass

Polyamide (PA)

20 g

## **Dimensions**