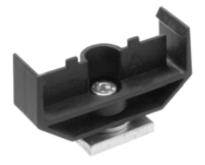

## WCS2 aluminium profile system

• Profile rail simply snap-on

WCS2-MH2

Rail holders, into which the profile rail is clipped, are available for rapid installation of the aluminium profile rail. The rail holders are available in two different versions.

The screw-on holder is bolted to the substructure, the holder for fitting in a C profile is designed for installation in a C profile rail (30 mm x 32 mm). The suspension distance for the aluminium profile rail must not exceed 1.5 m (min. 3 rail holders per 5 m section) for both upright and suspended mounting. If it is mounted horizontally, we recommend a suspension distance of 1.25 m (4 rail holders per 5 m rail).