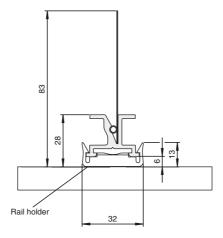

screws

Rail holders, into which the profile rail is clipped, are available for rapid installation of the aluminium profile rail. The rail holders are available in three different versions.

The screw-on holder WCSx-MH1 is bolted to the substructure, the holder for fitting in a C profile WCSx-MH2 is designed for installation in a C profile rail (30 mm x 32 mm). The holder WCSx-MH comes without any mounting elements.

## WCS3-MH

## **Technical data**

| Ambient conditions        |                       |
|---------------------------|-----------------------|
| Ambient temperature       | -40 80 °C (233 353 K) |
| Mechanical specifications |                       |
| Material                  | POM                   |
| Mass                      | 20 g                  |

## **Dimensions**