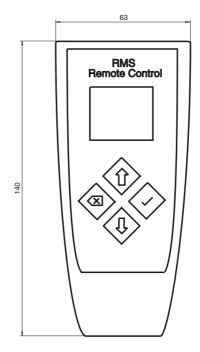

## **Dimensions**

| Technical data             |                |                                                    |
|----------------------------|----------------|----------------------------------------------------|
| General specifications     |                |                                                    |
| Light type                 |                | infrared                                           |
| Electrical specifications  |                |                                                    |
| Operating voltage          | U <sub>B</sub> | 2x 1.5 V, ALKALINE LR6 / AA included with delivery |
| Ambient conditions         |                |                                                    |
| Ambient temperature        |                | -20 60 °C (-4 140 °F)                              |
| Mechanical specifications  |                |                                                    |
| Degree of protection       |                | IP54                                               |
| Material                   |                | black ABS                                          |
| Mass                       |                | 100 g                                              |
| Dimensions                 |                | 140 mm x 63 mm x 31 mm                             |
| Suitable series            |                |                                                    |
| Series                     |                | RMS , RAVE                                         |
| Approvals and certificates |                |                                                    |
| EAC conformity             |                | TR CU 020/2011                                     |