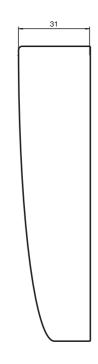

## **Dimensions**

| Technical data             |                |                                                    |
|----------------------------|----------------|----------------------------------------------------|
| General specifications     |                |                                                    |
| Light type                 |                | infrared                                           |
| Electrical specifications  |                |                                                    |
| Operating voltage          | U <sub>B</sub> | 2x 1.5 V, ALKALINE LR6 / AA included with delivery |
| Ambient conditions         |                |                                                    |
| Ambient temperature        |                | -20 60 °C (-4 140 °F)                              |
| Mechanical specifications  |                |                                                    |
| Degree of protection       |                | IP54                                               |
| Material                   |                | black ABS                                          |
| Mass                       |                | 100 g                                              |
| Dimensions                 |                | 140 mm x 63 mm x 31 mm                             |
| Suitable series            |                |                                                    |
| Series                     |                | RMS , RAVE                                         |
| Approvals and certificates |                |                                                    |
| EAC conformity             |                | TR CU 020/2011                                     |