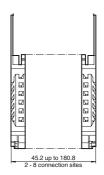

## Model number

| Number of plug-in stations | Description   | Housing width (mm) |
|----------------------------|---------------|--------------------|
| 2                          | SB4 Housing 2 | 45.2               |
| 3                          | SB4 Housing 3 | 67.8               |
| 4                          | SB4 Housing 4 | 90.4               |
| 5                          | SB4 Housing 5 | 113.0              |
| 6                          | SB4 Housing 6 | 135.6              |
| 7                          | SB4 Housing 7 | 158.2              |
| 8                          | SB4 Housing 8 | 180.8              |