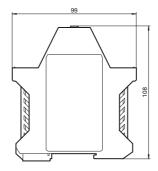

## **Dimensions**

| Technical data             |                |
|----------------------------|----------------|
| Mechanical specifications  |                |
| Material                   | Polyamide (PA) |
| Approvals and certificates |                |
| Approvals                  | TÜV, cULus     |

## Model number

| Number of plug-in stations | Description   | Housing width (mm) |
|----------------------------|---------------|--------------------|
| 2                          | SB4 Housing 2 | 45.2               |
| 3                          | SB4 Housing 3 | 67.8               |
| 4                          | SB4 Housing 4 | 90.4               |
| 5                          | SB4 Housing 5 | 113.0              |
| 6                          | SB4 Housing 6 | 135.6              |
| 7                          | SB4 Housing 7 | 158.2              |
| 8                          | SB4 Housing 8 | 180.8              |