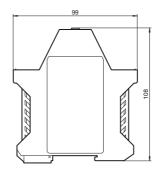

# **Dimensions**

| Technical data             |                |
|----------------------------|----------------|
| Mechanical specifications  |                |
| Material                   | Polyamide (PA) |
| Approvals and certificates |                |
| Approvals                  | TÜV, cULus     |
|                            |                |