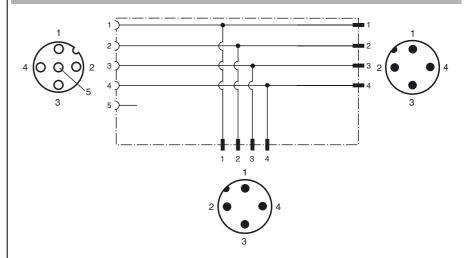

sors to one line

## Technical data

#### General specifications

Number of pins 4
Coding A

#### **Electrical specifications**

Operating voltage U<sub>B</sub> 60 V Operating current 4 A

#### **Ambient conditions**

Ambient temperature  $-25 \dots 85 \,^{\circ}\text{C} \, (-13 \dots 185 \,^{\circ}\text{F})$ 

Pollution Degree 3

#### **Mechanical specifications**

Degree of protection IP67 (in attached position)

Connection 1 x M12 connector 1 x M12 connector 1 x M12 connector / 1 x M12 socket

Material

Contacts CuZn, nickelous undercoated and gold-plated

Body TPU

Slotted nut Zinc die-casting, nickel-plated

Sleeve connector Zinc die-casting, nickel-plated

# Compliance with standards and direc-

tives

Standard conformity

Degree of protection EN 60529

## **Electrical connection**



www.pepperl-fuchs.com