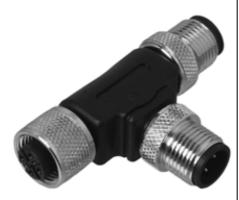

#### V1S-TEE-V1/V1S

T-Distributor, M12 connector to M12 socket/connector

#### **Features**

- Immunity to vibration, with mechanical latching
- Suitable for connecting several roller conveyor light sensors to one line