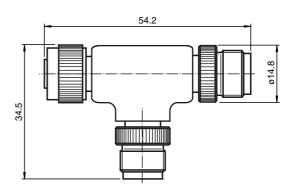

### **Dimensions**



## **Model Number**

#### V1S-TEE-V1/V1S

T-Distributor, M12 connector to M12 socket/connector

#### **Features**

- Immunity to vibration, with mechanical latching
- Suitable for connecting several roller conveyor light sensors to one line

## Technical data

#### General specifications

Number of pins 4
Coding A

#### **Electrical specifications**

Operating voltage U<sub>B</sub> 60 V Operating current 4 A

#### **Ambient conditions**

Ambient temperature  $-25 \dots 85 \,^{\circ}\text{C} \, (-13 \dots 185 \,^{\circ}\text{F})$ 

Pollution Degree 3

#### **Mechanical specifications**

Degree of protection IP67 (in attached position)

Connection 1 x M12 connector 1 x M12 connector 1 x M12 connector / 1 x M12 socket

Material

Contacts CuZn, nickelous undercoated and gold-plated

Body TPU