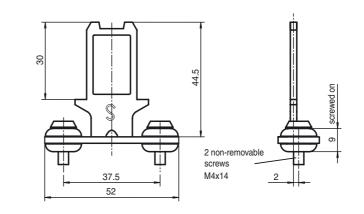

# Dimensions

#### Mechanical specifications

- Material Mounting screw Tension force door radius
- stainless steel stainless steel ≤ 1500 N ≥ 300 mm 5 mm

r

caster General information

Scope of delivery

1 right-angled actuator, with rubber grommet; 2 safety screws, stainless steel M4 x 14  $\,$ 