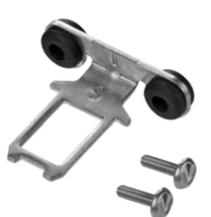

#### **Features**

 Rubber-mounted actuator for radii > 300 mm

#### Function

The angled actuator VAZ-IM1-90°-BOLT-S is intended for use on sliding doors or swivel doors with door radius greater than 300 mm. The actuator is suitable for a maximum tensile force of 1500 N. The Niro safety screws, which are included in the scope of supply, can be screwed in with a normal tool and prevent unscrewing.

#### Mechanical specifications

- Material Mounting screw Tension force door radius
- stainless steel stainless steel ≤ 1500 N ≥ 300 mm 5 mm

r

caster General information

Scope of delivery

1 right-angled actuator, with rubber grommet; 2 safety screws, stainless steel M4 x 14  $\,$ 