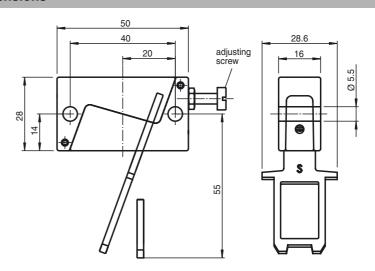

### **Dimensions**

# Technical data Mechanical specifications Material stainless steel Mounting screw stainless steel door radius r 200 ... 1000 mm door stop top/bottom caster 5 mm General information Scope of delivery 1 hinged actuator, For top and bottom mounted doors 2 safety screws, stainless steel M5 x 25