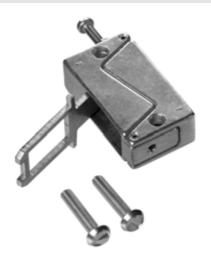

### **VAZ-IM1-TD-RADIUS-BOLT-S**

Hinged actuator for top/bottom mounted doors, for AS-Interface safety switches

### **Function**

The hinged actuator VAZ-IM1-TD-RADIUS-BOLT-S is intended for use on top or bottom-mounted doors with door radius between 200 mm and 1000 mm. Damage on the actuating head caused by jamming is prevented by the spring actuator. The Niro safety screws, which are included in the scope of supply, can be screwed in with a normal tool and prevent unscrewing.

# Technical data Mechanical specifications Material stainless steel Mounting screw stainless steel door radius r 200 ... 1000 mm door stop top/bottom caster 5 mm General information Scope of delivery 1 hinged actuator, For top and bottom mounted doors 2 safety screws, stainless steel M5 x 25