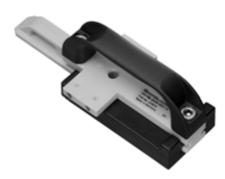

#### **VAZ-IM1-BASE-BOLT-S**

Latches for mechanical safety switches (LIM1 and IM1)

#### **Features**

- For left and right-mounted doors
- Latches to actuate the security switches

#### **Function**

In combination with the VAZ-IM1-BASE-S switch mount, the VAZ-IM1-BASE-BOLT S bar is a device for mounting safety switches onto commercially-available aluminum profiles and machine casings. The actuator; which is included in the scope of supply, is guided securely into the safety switch by the switch mount and the bar. The yellow color serves for quick recognition of the safety device. No further door handles are required because of the robust design. A slot enables the attachment of a lockout for additional security.