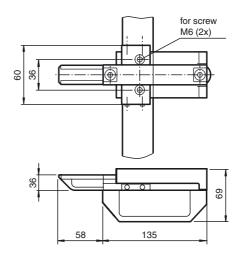

#### **Dimensions**

#### **Mechanical specifications**

| Material   | GFK          |
|------------|--------------|
| Dimensions | Width 193 mm |
|            | height 60 mm |
|            | Depth 69 mm  |