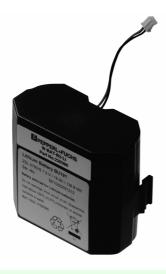

## **Features**

- Accessory for WHA-\*-F8B2-\*
- · Lithium thionyl chloride battery
- Voltage 7.2 V
- · Capacity 19 Ah

## **Function**

This battery is a battery pack containing 2 lithium metal batteries and is used for powering devices of type WHA-\*-F8B2-\*

The lithium thionyl chloride chemistry provides the highest possible capacity at the widest temperature range and is therefore predestined for usage also in rough environments.