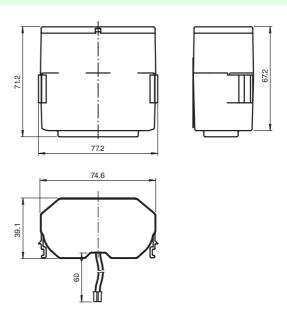

## **Dimensions**

## **Technical data Electrical specifications** 7.2 V Nominal voltage $U_n$ 250 mA Nominal current Nominal capacity 19 Ah, capacity can varies with usage conditions **Ambient conditions** Ambient temperature -40 ... 80 °C (-40 ... 176 °F) Storage temperature 15 ... 30 °C (59 ... 86 °F) recommended -40 ... 80 °C (-40 ... 176 °F) at accelerated derating **Mechanical specifications** approx. 285 g Dimensions 75 x 71 x 39 mm (2.95 x 2.8 x 1.5 in)