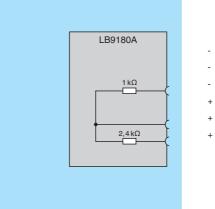

## **Function**

The watchdog plug is used with digital output devices with feedback inputs (LB2101A ... LB2113E, FB2201B ... FB2213E).

The control system sends a digital output signal to the remote I/O module. This signal is transferred to the corresponding digital input via the watchdog plug. The control system reads the digital input, and can thereby determine the correct function between the remote I/O module and the control system.

| Technical data                                          |                |                                                                                                                                                                |
|---------------------------------------------------------|----------------|----------------------------------------------------------------------------------------------------------------------------------------------------------------|
| Supply                                                  |                |                                                                                                                                                                |
| Rated voltage                                           | U <sub>r</sub> | max. 29 V DC                                                                                                                                                   |
| Electrical specifications                               |                |                                                                                                                                                                |
| Resistor                                                |                | 1 kΩ/0.6 W<br>2.4 kΩ/0.6 W                                                                                                                                     |
| Ambient conditions                                      |                |                                                                                                                                                                |
| Ambient temperature                                     |                | -20 60 °C (-4 140 °F)                                                                                                                                          |
| Mechanical specifications                               | i              |                                                                                                                                                                |
| Degree of protection                                    |                | IP20                                                                                                                                                           |
| Connection                                              |                | plug-in connection                                                                                                                                             |
| Mass                                                    |                | approx. 20 g                                                                                                                                                   |
| Dimensions                                              |                | 46 x 38 x 15 mm (1.81 x 1.49 x 0.59 inch)                                                                                                                      |
| Data for application in connection with hazardous areas |                |                                                                                                                                                                |
| Certificate                                             |                |                                                                                                                                                                |
| Temperature class                                       |                | Τ4                                                                                                                                                             |
| Voltage                                                 | Ui             | 29 V                                                                                                                                                           |
| Power                                                   | Pi             | 800 mW                                                                                                                                                         |
| Ambient temperature                                     |                | -20 60 °C (-4 140 °F)                                                                                                                                          |
| Internal capacitance                                    | Ci             | 0 F                                                                                                                                                            |
| Internal inductance                                     | Li             | 0 H                                                                                                                                                            |
| General information                                     |                |                                                                                                                                                                |
| Supplementary information                               |                | Statement of Conformity, Declaration of Conformity,<br>Attestation of Conformity and instructions have to be<br>observed where applicable. For information see |