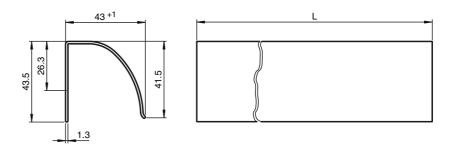

## **Dimensions**

| Technical data            |                                               |  |
|---------------------------|-----------------------------------------------|--|
| Mechanical specifications |                                               |  |
| Housing length L          | 1200 mm                                       |  |
| Material                  | plastic                                       |  |
| Suitable series           |                                               |  |
| Series                    | TopScan<br>TopScan-S<br>DoorScan <sup>®</sup> |  |