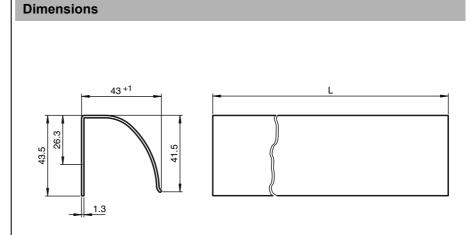

## **Technical data**

| Mechanical specifications |  |
|---------------------------|--|
| Housing length L          |  |

| Housing length L | 1600 mm                                       |
|------------------|-----------------------------------------------|
| Material         | plastic                                       |
| Suitable series  |                                               |
| Series           | TopScan<br>TopScan-S<br>DoorScan <sup>®</sup> |