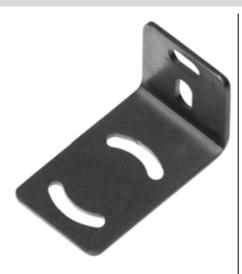

## MH-R2-02

Mounting aid for R2 series, Mounting bracket

## **Features**

- Mounting bracket
- For top mounting
- Simple and fast mounting