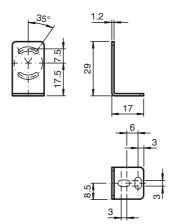

## **Dimensions**

| Technical data            |                                                                |
|---------------------------|----------------------------------------------------------------|
| Mechanical specifications |                                                                |
| Material                  | Stainless steel                                                |
| Mass                      | approx. 15 g                                                   |
| Mounting                  | Fixing screws, 2 x M2 allen head screws included with delivery |
| General information       |                                                                |
| Scope of delivery         | Mounting bracket , Fixing screws , SW1.5 Allen wrench          |
| Suitable series           |                                                                |
| Series                    | OB*-R2                                                         |