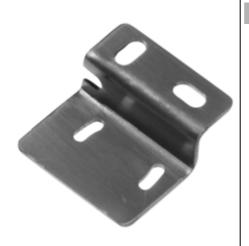

## MH-R2-04

Mounting aid for R2 series, Mounting bracket

## **Features**

- Mounting bracket with protective shroud
- For mounting on a flat surface
- Simple and fast mounting

| Technical data            |                                                                 |
|---------------------------|-----------------------------------------------------------------|
| Mechanical specifications |                                                                 |
| Material                  | Stainless steel                                                 |
| Mass                      | approx. 15 g                                                    |
| Mounting                  | Fixing screws , 2 x M2 allen head screws included with delivery |
| General information       |                                                                 |
| Scope of delivery         | Mounting bracket , Fixing screws , SW1.5 Allen wrench           |
| Suitable series           |                                                                 |
| Series                    | OB*-R2                                                          |