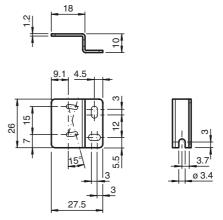

## **Dimensions**

## MH-R2-04

Mounting aid for R2 series, Mounting bracket

## **Features**

- Mounting bracket with protective shroud
- For mounting on a flat surface
- Simple and fast mounting

| Technical data            |                                                                 |
|---------------------------|-----------------------------------------------------------------|
| Mechanical specifications |                                                                 |
| Material                  | Stainless steel                                                 |
| Mass                      | approx. 15 g                                                    |
| Mounting                  | Fixing screws , 2 x M2 allen head screws included with delivery |
| General information       |                                                                 |
| Scope of delivery         | Mounting bracket , Fixing screws , SW1.5 Allen wrench           |
| Suitable series           |                                                                 |
| Series                    | OB*-R2                                                          |