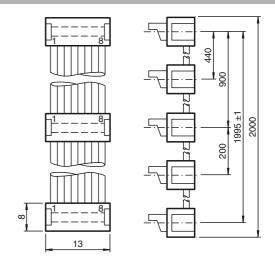

## **Dimensions**

| Technical data            |       |                             |
|---------------------------|-------|-----------------------------|
| Electrical specifications |       |                             |
| Operating voltage         | $U_B$ | max. 50 V                   |
| Ambient conditions        |       |                             |
| Ambient temperature       |       | -20 105 °C (-4 221 °F)      |
| Mechanical specifications |       |                             |
| Connection                |       | 5 x plug-in terminal, 8-pin |
| Cable                     |       | PVC, gray, 8-wire           |
| Sheath diameter           |       | 10.2 mm                     |
| Length                    | L     | 2 m                         |
| Mass                      |       | approx. 28 g                |
| Suitable series           |       |                             |
| Series                    |       | DoorScan <sup>®</sup>       |