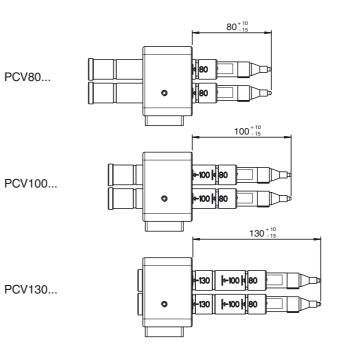

## Dimensions

## Marker head for 25 mm wide code tape Distance: 80 mm, 100 mm, 130 mm, adjustable