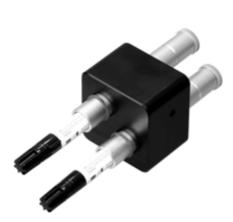

## PCV-LM25

Marker head for 25 mm code tape

## Features

- For 25 mm code tapes
- Can be used for PCV80..., PCV100..., and PCV130... readers
- Includes 2 x ٠ edding® 3000 permanent markers

## Marker head for 25 mm wide code tape Distance: 80 mm, 100 mm, 130 mm, adjustable