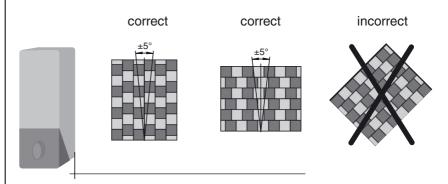

# **Mechanical arrangement**

The edge of the sensor must be parallel with the edge of the reflector!