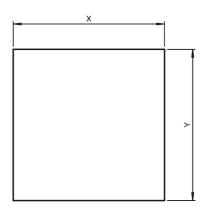

# **Dimensions**

Material MCS
Dimensions 297 n

Dimensions 297 mm x 210 mm

Mounting self-adhesive

Storage Store cool and dry

General information

Supplementary information The ambient temperature when mounting and processing the film should not be less than 18 °C.