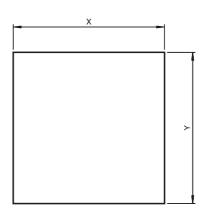

# **Dimensions**

### **Technical data** General specifications Construction type rectangular Optical elements Micro-triple pyramids Ambient conditions Ambient temperature -20 ... 60 °C (-4 ... 140 °F) **Mechanical specifications** MCS Material Dimensions 400 mm x 18 mm Mounting self-adhesive Store cool and dry Storage General information Supplementary information The ambient temperature when mounting and processing the