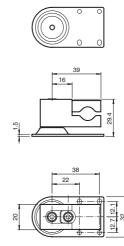

# **Dimensions**

## **Technical data**

| Mechanical specifications           |                                           |
|-------------------------------------|-------------------------------------------|
| Material                            | Metal sheet (steel), zinc-plated aluminum |
| Mass                                | approx. 75 g                              |
| Tightening torque, fastening screws | 1.4 Nm                                    |
| Mounting                            | Mounting accessories included             |
| Suitable series                     |                                           |
| Series                              | ML100 , ML7 , ML8                         |