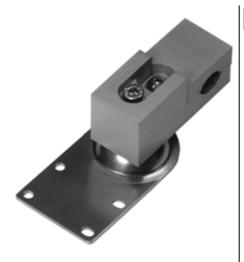

## OMH-ML100-031

Mounting aid for round steel ø 10 ... 14 mm or sheet 1 mm  $\, ... \, 5$  mm

# **Application**

The all-in-one mounting bracket enables the mounted sensor to be onto 10 mm ... 14 mm round rod as well as onto 1 mm ... 5 mm flat profiles at the same time. The functional clamping profile of the bracket eliminates the need for multiple brackets. The two separate mounting screws of the clamping profile allow for the sensor to be mounted and aligned in two distinct steps, one after the other.