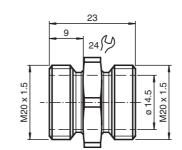

## Dimensions

## **Technical data**

| Mechanical specifications |              |
|---------------------------|--------------|
| Material                  | metal        |
| Mass                      | approx. 27 g |
| Dimensions                | 23 x 26.5 mm |