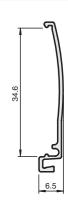

## **Dimensions**

| Technical data            |                                                  |
|---------------------------|--------------------------------------------------|
| Mechanical specifications |                                                  |
| Material                  | Polycarbonate                                    |
| Mass                      | approx. 100 g                                    |
| Dimensions                | 7.6 x 42.2 x 250 mm (0.3 x 1.66 x 9.84 inch)     |
| Mounting                  | on 35 mm DIN mounting rail acc. to EN 60715:2001 |
| General information       |                                                  |
| Packing unit              | 5 item(s)                                        |