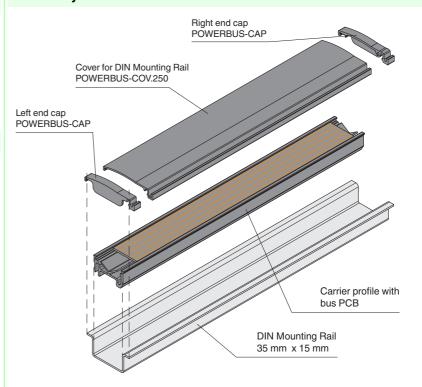

## **Function**

The cover mounts onto the 35 mm DIN mounting rail. Thereby the DIN mounting rail will be protected from pollution. The contact with electrically conductive parts on DIN mounting rail will be prevented.

## **Assembly**

Singapore: +65 6779 9091

pa-info@sg.pepperl-fuchs.com

www.pepperl-fuchs.com