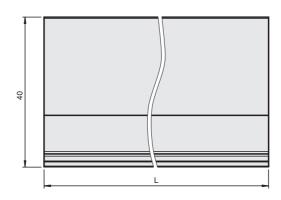

## **Dimensions**

| Technical data            |                                                  |
|---------------------------|--------------------------------------------------|
| Mechanical specifications |                                                  |
| Material                  | Polycarbonate                                    |
| Mass                      | approx. 100 g                                    |
| Dimensions                | 7.6 x 42.2 x 250 mm (0.3 x 1.66 x 9.84 inch)     |
| Mounting                  | on 35 mm DIN mounting rail acc. to EN 60715:2001 |
| General information       |                                                  |
| Packing unit              | 5 item(s)                                        |