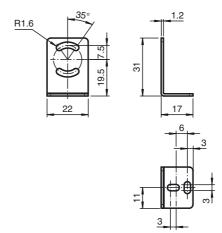

## **Dimensions**

| recnnical data            |                                                                 |
|---------------------------|-----------------------------------------------------------------|
| Mechanical specifications |                                                                 |
| Material                  | Stainless steel                                                 |
| Mass                      | approx. 15 g                                                    |
| Mounting                  | Fixing screws , 2 x M3 allen head screws included with delivery |
| General information       |                                                                 |
| Scope of delivery         | Mounting bracket , Fixing screws , SW2.5 Allen wrench           |
| Suitable series           |                                                                 |
| Series                    | OB*-R3                                                          |