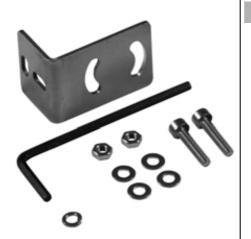

## MH-R3-02

Mounting aid for sensors from the R3 series, mounting bracket

## **Features**

- Mounting bracket
- For top mounting
- Simple and fast mounting

## **Dimensions**

| recnnical data            |                                                                 |
|---------------------------|-----------------------------------------------------------------|
| Mechanical specifications |                                                                 |
| Material                  | Stainless steel                                                 |
| Mass                      | approx. 15 g                                                    |
| Mounting                  | Fixing screws , 2 x M3 allen head screws included with delivery |
| General information       |                                                                 |
| Scope of delivery         | Mounting bracket , Fixing screws , SW2.5 Allen wrench           |
| Suitable series           |                                                                 |
| Series                    | OB*-R3                                                          |