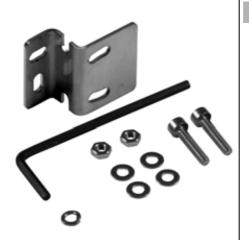

## **Features**

- Mounting bracket with protective shroud
- For mounting on a flat surface
- Simple and fast mounting

## **Dimensions**

| Technical data            |                                                                |
|---------------------------|----------------------------------------------------------------|
| Mechanical specifications |                                                                |
| Material                  | Stainless steel                                                |
| Mass                      | approx. 15 g                                                   |
| Mounting                  | Fixing screws, 2 x M3 allen head screws included with delivery |
| General information       |                                                                |
| Scope of delivery         | Mounting bracket , Fixing screws , SW2.5 Allen wrench          |
| Suitable series           |                                                                |
| Sorios                    | OR*-R3                                                         |