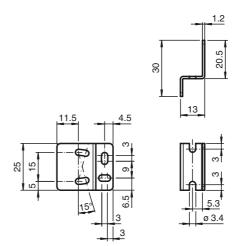

## **Dimensions**

| Technical data            |                                                                |
|---------------------------|----------------------------------------------------------------|
| Mechanical specifications |                                                                |
| Material                  | Stainless steel                                                |
| Mass                      | approx. 15 g                                                   |
| Mounting                  | Fixing screws, 2 x M3 allen head screws included with delivery |
| General information       |                                                                |
| Scope of delivery         | Mounting bracket , Fixing screws , SW2.5 Allen wrench          |
| Suitable series           |                                                                |
| Sorios                    | OR*-R3                                                         |