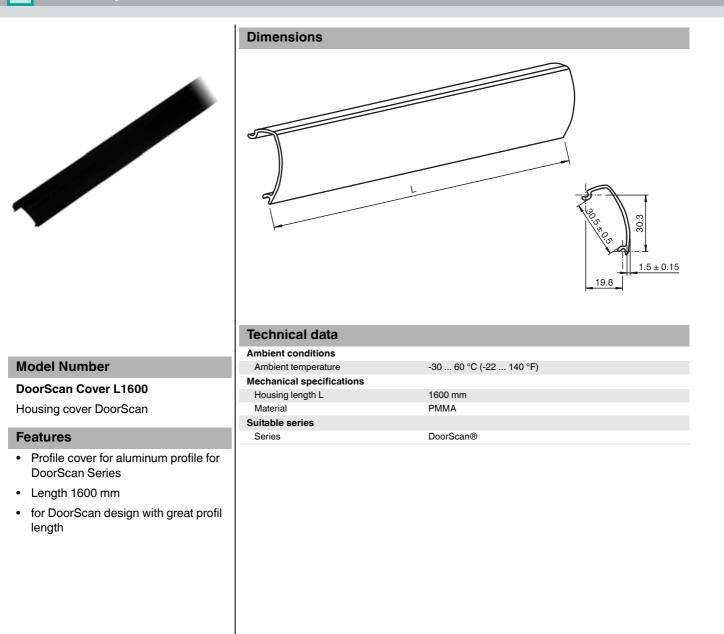

Germany: +49 621 776 4411 fa-info@de.pepperl-fuchs.com



# Accessories

**DoorScan Weather Cap L1200** All-weather hood for DoorScan® and TopScan series sensing strips

## DoorScan Transfer Loop

Door transition cable to door controller for DoorScan® sensor, including cable sheathing and strain relief

# DoorScan Connection Cable 5p

Connecting cable with 5 plug-in connections for DoorScan®-I/-T/-R modules

## **DoorScan Cable BS/BGS**

Connecting cable for transition from hinge side to leading edge side

#### DoorScan-R

Replacement/extension sensor module for installation in the DoorScan® and Top-Scan sensor profile, receiver module

## DoorScan-T

Replacement/extension sensor module for installation in the DoorScan® and Top-Scan sensor profile, emitter module

#### DoorScan-I

Replac