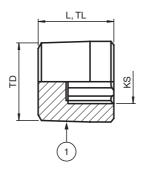

## **Dimensions**

## Legend

| 1  | Stopping plug |
|----|---------------|
|    |               |
| KS | Key size      |
| L  | Total length  |
| TD | Thread size   |
| TL | Thread length |

## **Assembly**

| Technic | al data |
|---------|---------|
|---------|---------|

| Mechanical specifications                                  |                                               |
|------------------------------------------------------------|-----------------------------------------------|
| Thread type                                                | NPT ANSI ASME B1.20.1                         |
| Thread size (TD)                                           | NPT 1-1/2"                                    |
| Degree of protection                                       | IP66 / IP68 , UL Type 4X                      |
| Material                                                   |                                               |
| Finish                                                     | inherent color silver                         |
| Stopping plug                                              | brass, nickel-plated                          |
| Mass                                                       |                                               |
| Individual component                                       | approx. 298 g                                 |
| Packing unit                                               | approx. 308 g                                 |
| Dimensions                                                 |                                               |
| Diameter thru-hole (DT)                                    | 48.3 48.5 mm                                  |
| Thread length (TL)                                         | 25 mm                                         |
| Total length (L)                                           | 25 mm                                         |
| Key size (KS)                                              | 14 mm                                         |
| Tightening torque                                          |                                               |
| Nut torque at enclosure (SW1)                              | 15 Nm                                         |
| Ambient conditions                                         |                                               |
| Ambient temperature                                        | -60 130 °C (-76 266 °F)                       |
| Data for application in connection with<br>hazardous areas |                                               |
| EU-Type Examination Certificate                            | CESI 15ATEX029X                               |
| Marking                                                    | ⟨ II 2 GD Ex d IIC Gb Ex e IIC Gb Ex e IIC Db |