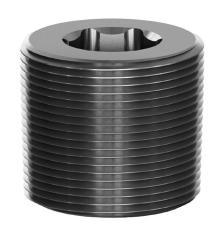

## Features

- Stopping plug for unused cable entries
- · Stainless Steel
- Thread NPT 1-1/4"
- Without head, installation by means of allen key
- Ex d, Ex e and Ex tb certified
- Suitable for operation in Zone 1, Zone 2, Zone 21 and Zone 22
- Suitable for operation in Class I, Zone 1/2/22
- Suitable for operation in Class I, Division 2 when installed in accordance with NEC501.10(B)(2)
- Degree of protection IP66 / IP68, UL Type 4X
- Packaging unit: 1 piece, kit with accessories

## **Assembly**

| Technic | al data |
|---------|---------|
|---------|---------|

| Mechanical specifications                                  |                                               |
|------------------------------------------------------------|-----------------------------------------------|
| Thread type                                                | NPT ANSI ASME B1.20.1                         |
| Thread size (TD)                                           | NPT 1-1/4"                                    |
| Degree of protection                                       | IP66 / IP68 , UL Type 4X                      |
| Material                                                   |                                               |
| Finish                                                     | inherent color silver                         |
| Stopping plug                                              | stainless steel                               |
| Mass                                                       |                                               |
| Individual component                                       | approx. 224 g                                 |
| Packing unit                                               | approx. 225 g                                 |
| Dimensions                                                 |                                               |
| Diameter thru-hole (DT)                                    | 42.2 42.4 mm                                  |
| Thread length (TL)                                         | 25 mm                                         |
| Total length (L)                                           | 25 mm                                         |
| Key size (KS)                                              | 14 mm                                         |
| Tightening torque                                          |                                               |
| Nut torque at enclosure (SW1)                              | 13 Nm                                         |
| Ambient conditions                                         |                                               |
| Ambient temperature                                        | -60 130 °C (-76 266 °F)                       |
| Data for application in connection with<br>hazardous areas |                                               |
| EU-Type Examination Certificate                            | CESI 15ATEX029X                               |
| Marking                                                    | ⟨ II 2 GD Ex d IIC Gb Ex e IIC Gb Ex e IIC Db |