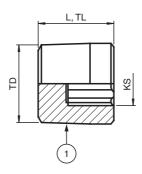

## **Dimensions**

## Legend

| 1  | Stopping plug |
|----|---------------|
|    |               |
| KS | Key size      |
| L  | Total length  |
| TD | Thread size   |
| TL | Thread length |

## **Assembly**

| Technic | al data |
|---------|---------|
|---------|---------|

| Mechanical specifications                                  |                                               |
|------------------------------------------------------------|-----------------------------------------------|
| Thread type                                                | NPT ANSI ASME B1.20.1                         |
| Thread size (TD)                                           | NPT 1-1/4"                                    |
| Degree of protection                                       | IP66 / IP68 , UL Type 4X                      |
| Material                                                   |                                               |
| Finish                                                     | inherent color silver                         |
| Stopping plug                                              | stainless steel                               |
| Mass                                                       |                                               |
| Individual component                                       | approx. 224 g                                 |
| Packing unit                                               | approx. 225 g                                 |
| Dimensions                                                 |                                               |
| Diameter thru-hole (DT)                                    | 42.2 42.4 mm                                  |
| Thread length (TL)                                         | 25 mm                                         |
| Total length (L)                                           | 25 mm                                         |
| Key size (KS)                                              | 14 mm                                         |
| Tightening torque                                          |                                               |
| Nut torque at enclosure (SW1)                              | 13 Nm                                         |
| Ambient conditions                                         |                                               |
| Ambient temperature                                        | -60 130 °C (-76 266 °F)                       |
| Data for application in connection with<br>hazardous areas |                                               |
| EU-Type Examination Certificate                            | CESI 15ATEX029X                               |
| Marking                                                    | ⟨ II 2 GD Ex d IIC Gb Ex e IIC Gb Ex e IIC Db |