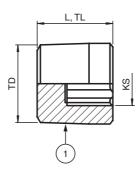

## **Dimensions**

## Legend

| 1  | Stopping plug |
|----|---------------|
|    |               |
| KS | Key size      |
| L  | Total length  |
| TD | Thread size   |
| TI | Thread length |

## **Assembly**

| Tec | chn | ical | data |
|-----|-----|------|------|
|-----|-----|------|------|

| Mechanical specifications                               |                                         |
|---------------------------------------------------------|-----------------------------------------|
| Thread type                                             | NPT ANSI ASME B1.20.1                   |
| Thread size (TD)                                        | NPT 1-1/2"                              |
| Degree of protection                                    | IP66 / IP68 , UL Type 4X                |
| Material                                                |                                         |
| Finish                                                  | inherent color silver                   |
| Stopping plug                                           | stainless steel                         |
| Mass                                                    |                                         |
| Individual component                                    | approx. 283 g                           |
| Packing unit                                            | approx. 293 g                           |
| Dimensions                                              |                                         |
| Diameter thru-hole (DT)                                 | 48.3 48.5 mm                            |
| Thread length (TL)                                      | 25 mm                                   |
| Total length (L)                                        | 25 mm                                   |
| Key size (KS)                                           | 14 mm                                   |
| Tightening torque                                       |                                         |
| Nut torque at enclosure (SW1)                           | 15 Nm                                   |
| Ambient conditions                                      |                                         |
| Ambient temperature                                     | -60 130 °C (-76 266 °F)                 |
| Data for application in connection with hazardous areas |                                         |
| EU-Type Examination Certificate                         | CESI 15ATEX029X                         |
| Marking                                                 | € II 2 GD<br>Ex d IIC Gb<br>Ex e IIC Gb |