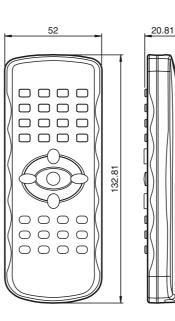

Dimensions

| Technic | al data | 3 |
|---------|---------|---|
|         |         |   |

| General specifications    |    |                                                         |  |
|---------------------------|----|---------------------------------------------------------|--|
| Light type                |    | infrared                                                |  |
| Electrical specifications |    |                                                         |  |
| Operating voltage         | UB | battery: 2 AAA-size batteries<br>included with delivery |  |
| Ambient conditions        |    |                                                         |  |
| Ambient temperature       |    | 0 50 °C (32 122 °F)                                     |  |
| Storage temperature       |    | -10 60 °C (14 140 °F)                                   |  |
| Mechanical specifications |    |                                                         |  |
| Material                  |    | black ABS                                               |  |
| Mass                      |    | 78 g                                                    |  |
| Dimensions                |    | 133 mm x 52 mm x 21.2 mm                                |  |
| Suitable series           |    |                                                         |  |
| Series                    |    | RMS , RAVE                                              |  |
|                           |    |                                                         |  |