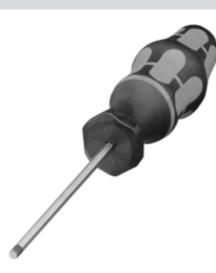

# **MH V1-SCREWDRIVER**

torque screwdriver (0.6 Nm)

### Features

- Tool for screwing all M12 round connectors with longitudinal knurling
- Acoustic signal on reaching the preset torque
- Preset torque of 0.6 Nm

## **Technical data**

General specifications Length

**Mechanical specifications** 

Drive

Mass

Blade: 100 mm 4 mm hexagonal

approx. 93 g