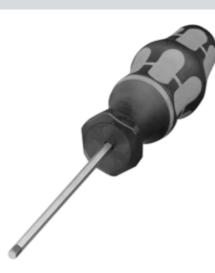

# **MH V3-SCREWDRIVER**

torque screwdriver (0.4 Nm)

### Features

- Tool for fastening all M8 round connectors with longitudinal knurling
- Acoustic signal on reaching the preset torque
- Preset torque of 0.4 Nm

## **Technical data**

General specifications Length

Drive

Mass

Blade: 100 mm 4 mm hexagonal

**Mechanical specifications** 

approx. 95 g