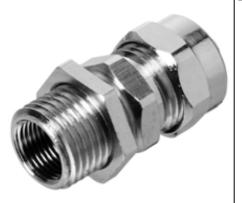

#### CP-ADP-MS-1/4-M12 5pcs

Sensor adapter for M12 sensors and 1/ 4" flexible metal conduit

### **Function**

The sensor is screwed into the internal thread of the sensor adapter. The sensor adapter is used in conjunction with a suitable flexible conduit and a suitable cable gland to form a cable protection system for sensors. The purpose of this system is to protect the sensor wiring in harsh environments.