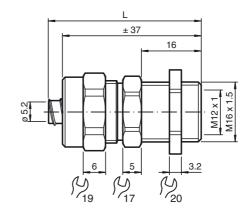

## **Technical data**

Dimensions

#### Mechanical specifications External thread Thread type Thread size Internal thread Thread type metric Thread size M12 x 1 Material Screwed connection Slotted nut Clamping ring Mass

#### metric M16 x 1.5

brass, nickel-plated brass nickel-plated brass 37 g