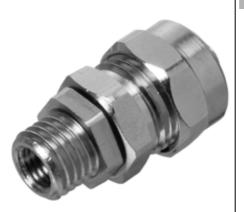

## CP-ADP-SLT-1/4-M8 5pcs

Sensor adapter for M8 sensors and 1/4" flexible coated conduit

## Function

The sensor is screwed into the internal thread of the sensor adapter. The sensor adapter is used in conjunction with a suitable flexible conduit and a suitable cable gland to form a cable protection system for sensors. The purpose of this system is to protect the sensor wiring in harsh environments.