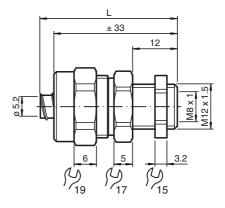

# **Technical data**

Dimensions

| Mechanical specifications |                               |
|---------------------------|-------------------------------|
| External thread           |                               |
| Thread type               | metric                        |
| Thread size               | M12 x 1.5                     |
| Internal thread           |                               |
| Thread type               | metric                        |
| Thread size               | M8 x 1                        |
| Material                  |                               |
| Screwed connection        | brass, nickel-plated          |
| Slotted nut               | brass                         |
| Clamping ring             | PVC                           |
| Mass                      | 26 g                          |
| General information       |                               |
| Scope of delivery         | 5 item(s)                     |
| Supplementary information | observe mounting instructions |