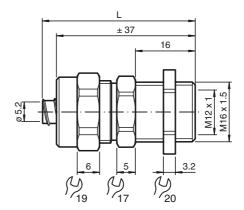

#### **Dimensions**

Scope of delivery

Supplementary information

#### **Technical data Mechanical specifications** External thread Thread type metric Thread size M16 x 1.5 Internal thread Thread type metric Thread size M12 x 1 Material Screwed connection brass, nickel-plated Slotted nut brass Clamping ring PVC 37 g General information