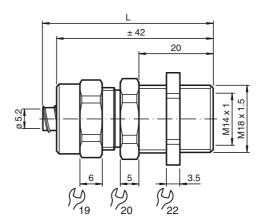

#### **Dimensions**

#### **Technical data Mechanical specifications** External thread Thread type metric M18 x 1.5 Thread size Internal thread Thread type metric Thread size M14 x 1 Material Screwed connection brass, nickel-plated Slotted nut brass Clamping ring PVC 44 g General information Scope of delivery 5 item(s)