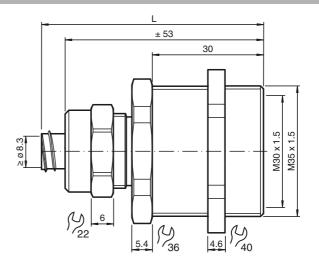

### **Dimensions**

# **Technical data**

| Mechanical specifications |                      |
|---------------------------|----------------------|
| External thread           |                      |
| Thread type               | metric               |
| Thread size               | M35 x 1.5            |
| Internal thread           |                      |
| Thread type               | metric               |
| Thread size               | M30 x 1.5            |
| Material                  |                      |
| Screwed connection        | brass, nickel-plated |
| Slotted nut               | brass                |
| Clamping ring             | PVC                  |
| Mass                      | 133 a                |