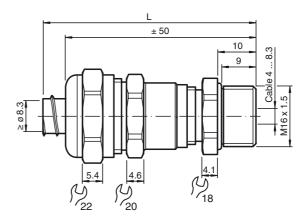

#### **Technical data Mechanical specifications** Clamping range (D) Seal insert outer seal: for cable diameter 6 ... 8.3 mm outer seal + inner seal: for cable diameter 4 ... 6 mm Thread type metric Thread size M16 x 1.5 IP65 Degree of protection Material Cable gland brass, nickel-plated Seal Seal two-piece, synthetic rubber EDPM V0 Clamping ring PVC O-Ring NBR