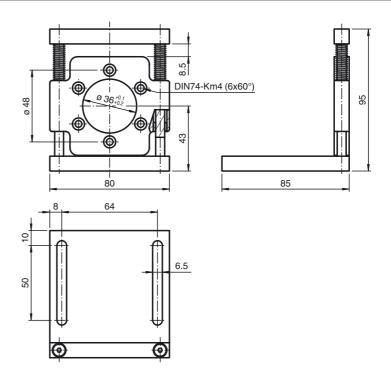

# **Dimensions**

### **Function**

The extremely high-quality, springloaded mounting bracket is perfectly suited for mounting rotary encoders in combination with a measuring wheel with a circumference of 500 mm.

The six mounting holes on a pitch circle of 48 mm and offset by 60° in each case enable the optimal alignment of the rotary encoder.