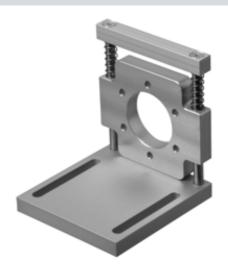

### MBT-36ALS

Spring-loaded mounting bracket with a diameter of 36 mm

### **Function**

The extremely high-quality, springloaded mounting bracket is perfectly suited for mounting rotary encoders in combination with a measuring wheel with a circumference of 500 mm.

The six mounting holes on a pitch circle of 48 mm and offset by 60° in each case enable the optimal alignment of the rotary encoder.

The carefully tuned suspension guarantees permanent contact pressure between the measuring wheel and the object. Measuring wheels in various diameters and with different coatings are available as accessories for our rotary encoders.