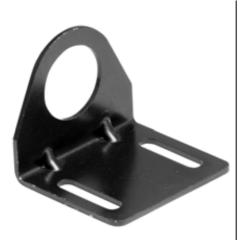

### MPZB01

Mounting bracket with vertical slots

#### Features

· Mounting bracket

## Function

This mounting bracket fits around the M30 threaded portion of the sensor base. The bracket allows the base to rotate 360°. An M30 mounting nut and lockwasher are included for securing the base to the bracket.