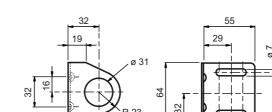

R 23

R 3 (max)

## **Technical data**

Dimensions

| Mechanical specifications |                      |
|---------------------------|----------------------|
| Material                  | metal                |
| Mass                      | approx. 115 g        |
| Suitable series           |                      |
| Series                    | Series 61, MP Series |