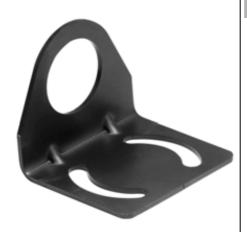

#### MPZB02

Mounting bracket with circular slots

## **Function**

This mounting bracket fits around the M30 threaded portion of the sensor base. The bracket allows the base to rotate 360°. An M30 mounting nut and lockwasher are included for securing the base to the bracket.