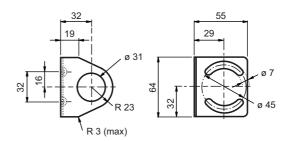

### **Dimensions**

| Technical data            |                      |
|---------------------------|----------------------|
| Mechanical specifications |                      |
| Material                  | metal                |
| Mass                      | approx. 150 g        |
| Suitable series           |                      |
| Series                    | Series 61, MP Series |