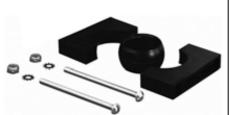

#### **Function**

The basic ball and swivel mounting bracket  $(360^{\circ} \text{ swivel}, 10^{\circ} \text{ tilt})$  consists of two plastic brackets and the spherical plastic swivel nut. The swivel nut has M30 threading for direct installation on the sensor's base, including on quick disconnect versions. The bracket can be directly mounted to a surface, or the MPZB07 mounting plate may be used.