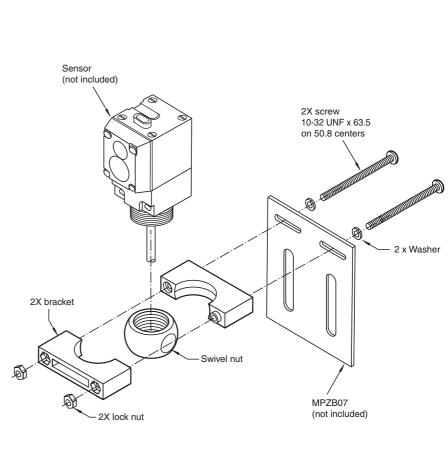

#### **Function**

The basic ball and swivel mounting bracket  $(360^{\circ} \text{ swivel}, 10^{\circ} \text{ tilt})$  consists of two plastic brackets and the spherical plastic swivel nut. The swivel nut has M30 threading for direct installation on the sensor's base, including on quick disconnect versions. The bracket can be directly mounted to a surface, or the MPZB07 mounting plate may be used.