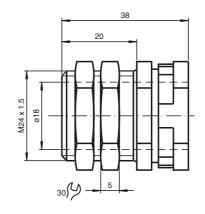

# Dimensions

## Mechanical specifications

**Installation Note** 

Material Dimensions Tightening torque brass, nickel-plated M24 x 1.5 external thread A = 25 Nm (18.5 ft-lb) B = 4 Nm (3 ft-lb)