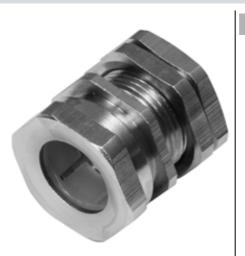

### **Model Number**

### EXG-18

Quick mounting bracket with dead stop

### Features

- Clamp for threaded pipe
- Suitable for M18 sensors
- Simple and quick exchange without ٠ readjustment
- 2 slotted nuts included with delivery ٠