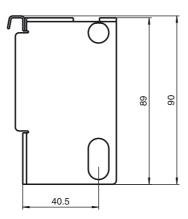

( (

## **Model Number**

# OMH-RL28-C

Weld slag cover model

#### **Features**

- · Protection from welding beads
- Simple and fast mounting

## **Dimensions**







## **Technical data**

| General speci | fications |
|---------------|-----------|
|---------------|-----------|

| Accessories provided      | glass $M4 \times 8 \text{ mm thumb screw}$ |
|---------------------------|--------------------------------------------|
| Mechanical specifications |                                            |
| Material                  |                                            |
| Housing                   | Metal sheet (steel), black-coated          |
| Optical face              | glass                                      |
| Suitable series           |                                            |
| Series                    | RL28<br>RL29                               |

# Mounting

#### Step 1

- · Push lens into the lip on the housing as shown.
-