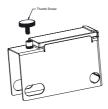

### Step 2

• After lens has been rotated into it's correct position. Secure it as shown below. Caution: Do not over tighten, glass lens is very fragile.

www.pepperl-fuchs.com