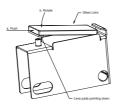

#### Step 1

- · Push lens into the lip on the housing as shown.
- · Rotate lens into position as shown.

Caution: Glass lens is fragile, handle with care