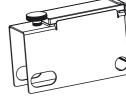

# Mounting

#### Step 1

- · Push lens into the lip on the housing as shown.
- · Rotate lens into position as shown.

Caution: Glass lens is fragile, handle with care

### Step 2

• After lens has been rotated into it's correct position. Secure it as shown below. Caution: Do not over tighten, glass lens is very fragile.

www.pepperl-fuchs.com