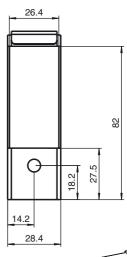

( (

## **Model Number**

# OMH-RL28-C

Weld slag cover model

#### **Features**

- · Protection from welding beads
- Simple and fast mounting

## **Dimensions**







## **Technical data**

| General speci | fications |
|---------------|-----------|
|---------------|-----------|

| Accessories provided      | glass $M4 \times 8 \text{ mm thumb screw}$ |
|---------------------------|--------------------------------------------|
| Mechanical specifications |                                            |
| Material                  |                                            |
| Housing                   | Metal sheet (steel), black-coated          |
| Optical face              | glass                                      |
| Suitable series           |                                            |
| Series                    | RL28<br>RL29                               |

# Mounting

#### Step 1

- · Push lens into the lip on the housing as shown.
- ·