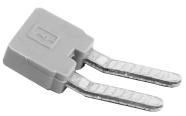

## Features

- 2-pin
- Fully insulated ٠
- For connectors with 5.0 mm or 5.08 ٠ mm pitch

## Function

The insertion bridge is used for jumpering of terminals.

Note: This component is not supplied by Pepperl+Fuchs.

Supplier: Phoenix Contact