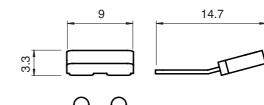

## Dimensions

## **Technical data**

| Mechanical specifications |                                           |
|---------------------------|-------------------------------------------|
| Mass                      | approx. 1 g                               |
| Dimensions                | 14.7 x 9 x 3.3 mm (0.58 x 0.35 x 0.13 in) |
| Mounting                  | screw mounting                            |