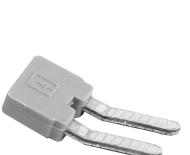

## Features

- 2-pin
- Fully insulated ٠
- For connectors with 5.0 mm or 5.08 ٠ mm pitch

## Function

The insertion bridge is used for jumpering of terminals.

Note: This component is not supplied by Pepperl+Fuchs.

Supplier: Phoenix Contact