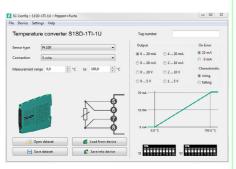

## **Function**

The configuration software SC-Config is used to configure the devices of the SC-System.

For additional information, refer to the manual and www.pepperl-fuchs.com.